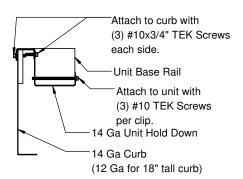

## **HOLD DOWN DETAIL**

3847 WABASH DR. MIRA LOMA, CA 91752

PHONE (951) 685-1101 FAX (619) 872-9799

| SUBMITED TO: |  |
|--------------|--|
| COMPANY:     |  |
|              |  |
|              |  |
| EQUIPMENT: _ |  |
| NOTES:       |  |