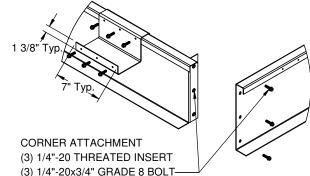

## **FEATURES**

- Roof curb perimeter made of galvanized steel.
- · Gasketing package provided.
- · Heat treated wood nailer provided.
- Corner flanges are pre-threated for easy bolt on assembly.
- Pitched, adjustable height, welded, different height, isolation and calculated curbs are available.

## **NOTES**

Attach ductwork to roof curb. Flanges of duct rest on top of curb. Support ductwork below the curb.

For wood, concrete and steel attachments see Roof Anchorage Detail, Form No. CB-60









## **HOLD DOWN DETAIL**



3847 WABASH DR. MIRA LOMA, CA 91752

PHONE (951) 685-1101 FAX (619) 872-9799

| SUBMITED TO: |  |
|--------------|--|
| COMPANY:     |  |
|              |  |
|              |  |
| EQUIPMENT: _ |  |
| NOTES:       |  |

**CORNER & HOLD DOWN DETAIL** 

## PART NUMBER:

KDKITSAV28

 DATE:
 REV:
 DRAWN BY:

 11/4/2022
 JG