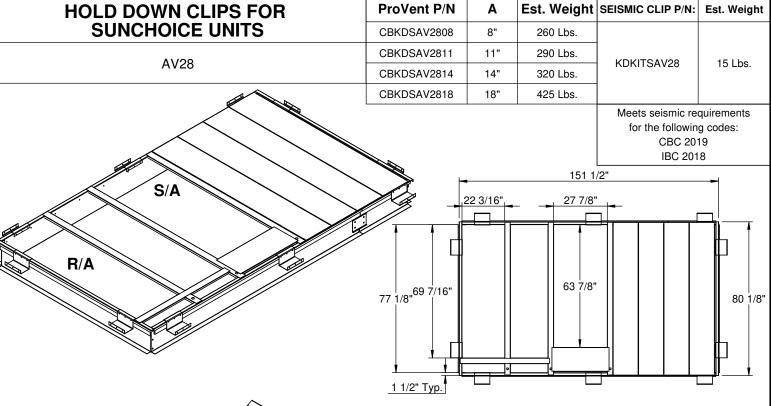

## **FEATURES**

- Roof curb perimeter made of galvanized steel.
- · Gasketing package provided.
- · Heat treated wood nailer provided.
- Corner flanges are pre-threated for easy bolt on assembly.
- Pitched, adjustable height, welded, different height, isolation and calculated curbs are available.

## **NOTES**

Attach ductwork to roof curb. Flanges of duct rest on top of curb. Support ductwork below the curb.

For wood, concrete and steel attachments see Roof Anchorage Detail, Form No. CB-60









## **HOLD DOWN DETAIL**



3847 WABASH DR. MIRA LOMA, CA 91752

PHONE (951) 685-1101 FAX (619) 872-9799

| SUBMITED TO: |  |
|--------------|--|
| COMPANY:     |  |
|              |  |
|              |  |
| EQUIPMENT: _ |  |
| NOTES:       |  |

**CORNER & HOLD DOWN DETAIL** 

## PART NUMBER:

KDKITSAV28

 DATE:
 REV:
 DRAWN BY:

 11/4/2022
 JG