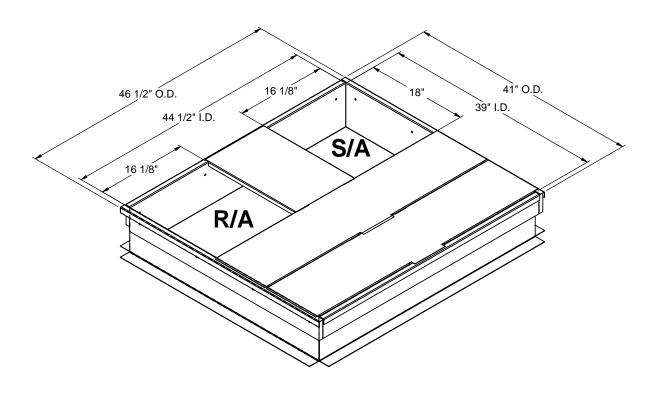

## **FEATURES:**

- Material: 18 Ga galvanized steel. Gasketing package provided. All Welded Construction. Heat treated wood nailer provided.

| WELDED ROOF CURB FOR YORK UNITS | PROVENT P/N | Α   | EST. WEIGHT |
|---------------------------------|-------------|-----|-------------|
| P**4B UNITS                     | CBWLXL08    | 8"  | 47 Lbs.     |
|                                 | CBWLXL11    | 11" | 57 Lbs.     |
|                                 | CBWLXL14    | 14" | 67 Lbs.     |