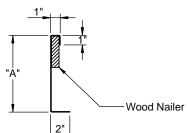

## **FEATURES:**

- Material: 18 Ga galvanized steel. Gasketing package provided. All Welded Construction. Heat treated wood nailer provided.

| WELDED ROOF CURB FOR YORK UNITS | PROVENT P/N | Α   | EST. WEIGHT |
|---------------------------------|-------------|-----|-------------|
| P**4B UNITS                     | CBWLXL08    | 8"  | 47 Lbs.     |
|                                 | CBWLXL11    | 11" | 57 Lbs.     |
|                                 | CBWLXL14    | 14" | 67 Lbs.     |

SIDE DETAIL

3/15/2016

3847 WABASH DRIVE MIRA LOMA, CA 91752

PHONE (951) 685-1101 FAX (619) 872-9799

| SUBMITED TO: |
|--------------|
| COMPANY:     |
| JOB NAME:    |
| EQUIPMENT:   |
| NOTES:       |

| DATE:    | REV: |               | DRAWN BY: |  |
|----------|------|---------------|-----------|--|
| CBW-115  |      | CBWLXL SERIES |           |  |
| FORM NO: |      | PART NUMBER:  |           |  |