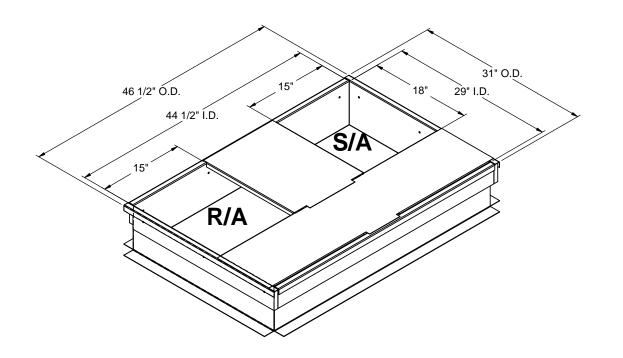

## **FEATURES:**

- Material: 18 Ga galvanized steel. Gasketing package provided. All Welded Construction. Heat treated wood nailer provided.

| WELDED ROOF CURB FOR YORK UNITS | PROVENT P/N | Α   | EST. WEIGHT |
|---------------------------------|-------------|-----|-------------|
| P**4A UNITS                     | CBWLXS08    | 8"  | 39 Lbs.     |
|                                 | CBWLXS11    | 11" | 49 Lbs.     |
|                                 | CBWLXS14    | 14" | 59 Lbs.     |