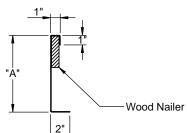

## **FEATURES:**

- Material: 18 Ga galvanized steel. Gasketing package provided. All Welded Construction. Heat treated wood nailer provided.

| WELDED ROOF CURB FOR YORK UNITS | PROVENT P/N | Α   | EST. WEIGHT |
|---------------------------------|-------------|-----|-------------|
| P**4A UNITS                     | CBWLXS08    | 8"  | 39 Lbs.     |
|                                 | CBWLXS11    | 11" | 49 Lbs.     |
|                                 | CBWLXS14    | 14" | 59 Lbs.     |

SIDE DETAIL

3847 WABASH DRIVE MIRA LOMA, CA 91752

PHONE (951) 685-1101 FAX (619) 872-9799

| JOB NAME:                               |
|-----------------------------------------|
| ••• · · · · · · · · · · · · · · · · · · |
|                                         |
| EQUIPMENT:                              |
| NOTES:                                  |