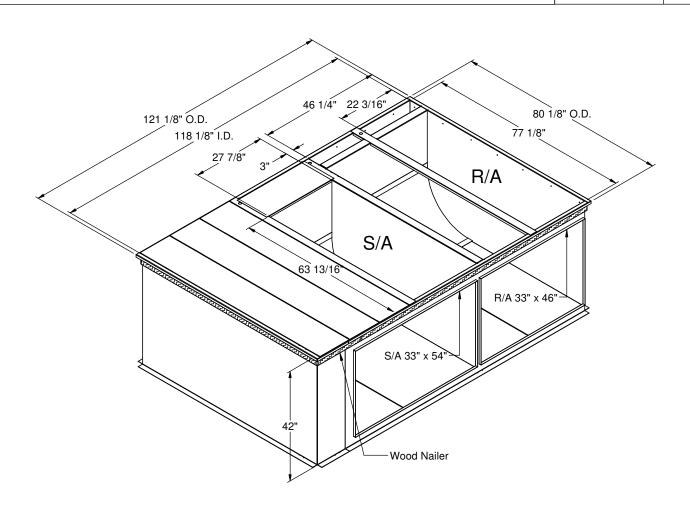

## **NOTES**

Attach ductwork to roof curb. Flanges of duct rest on top of curb. Support ductwork below the curb.

| _1 | 1/2 | <u>"</u> |    |
|----|-----|----------|----|
| •  |     |          |    |
| 1" |     | 7        | Γ  |
| ı  | 3   |          |    |
|    |     | 42       | 2" |
|    |     |          |    |
|    |     | ١,       | ,  |
|    | 2"  | _        | L  |
|    |     |          |    |

**CROSS SECTION DETAIL** 

| WELDED PLENUM ROOF CURB WITH THROUGH THE CURB SUPPLY AND | General Table |             |
|----------------------------------------------------------|---------------|-------------|
| RETURN FOR SUNCHOICE UNITS                               | PROVENT P/N   | EST. WEIGHT |
| AV15-18                                                  | CBWHSAV151842 | 904 Lbs.    |