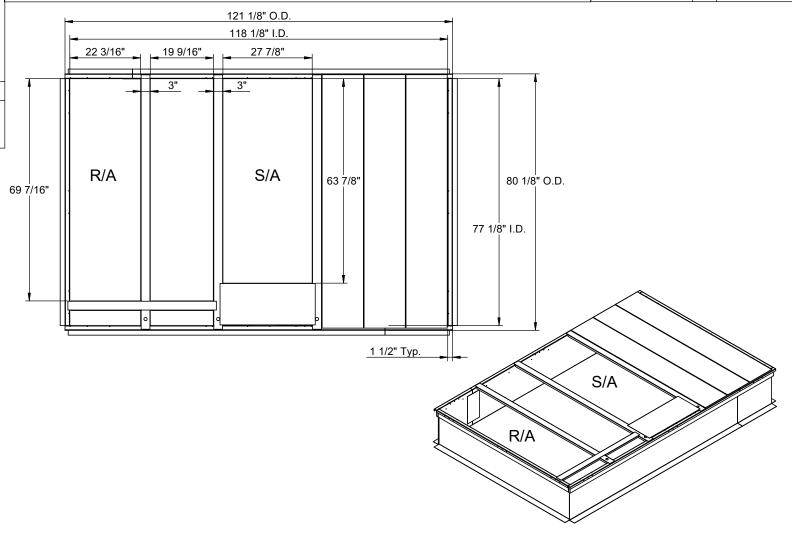

## **Notes**

Attached ductwork to roof curb. Flanges of duct rest on top of curb. Support ductwork below the curb.

## WELDED ROOF CURBS FOR YORK CHOICE UNITS

AV, KV15-18; AH, AL, KH15; HV, WV13

| PROVENT P/N  | Α   | EST. WEIGHT |
|--------------|-----|-------------|
| CBWSAV151811 | 11" | 225 Lbs.    |
| CBWSAV151814 | 14" | 265 Lbs.    |
| CBWSAV151818 | 18" | 300 Lbs.    |
| CBWSAV151824 | 24" | 335 Lbs.    |