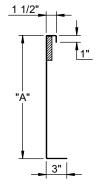

## WELDED ROOF CURBS FOR YORK CHOICE UNITS

AV, KV15-18; AH, AL, KH15; HV, WV13

| PROVENT P/N  | Α   | EST. WEIGHT |
|--------------|-----|-------------|
| CBWSAV151811 | 11" | 225 Lbs.    |
| CBWSAV151814 | 14" | 265 Lbs.    |
| CBWSAV151818 | 18" | 300 Lbs.    |
| CBWSAV151824 | 24" | 335 Lbs.    |