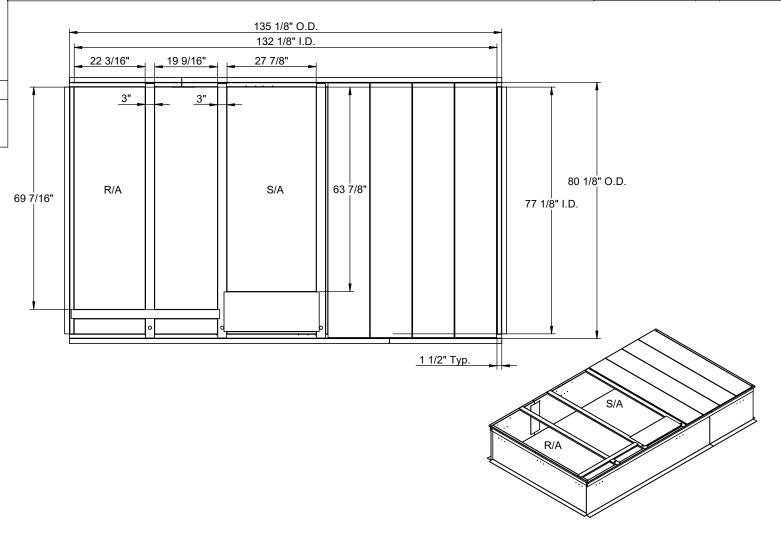

## **Notes**

Attached ductwork to roof curb. Flanges of duct rest on top of curb. Support ductwork below the curb.

## WELDED ROOF CURBS FOR YORK CHOICE UNITS

AV, KV20-25; AW, KW13-15; AH, AL, KH18-20; HV, WV15-20

| PROVENT P/N  | Α   | EST. WEIGHT |
|--------------|-----|-------------|
| CBWSAV202511 | 11" | 268         |
| CBWSAV202514 | 14" | 303         |
| CBWSAV202518 | 18" | 343         |
| CBWSAV202524 | 24" | 397         |