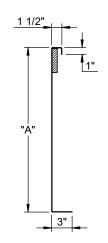

## WELDED ROOF CURBS FOR YORK CHOICE UNITS

AV, KV20-25; AW, KW13-15; AH, AL, KH18-20; HV, WV15-20

| PROVENT P/N  | Α   | EST. WEIGHT |
|--------------|-----|-------------|
| CBWSAV202511 | 11" | 268         |
| CBWSAV202514 | 14" | 303         |
| CBWSAV202518 | 18" | 343         |
| CBWSAV202524 | 24" | 397         |